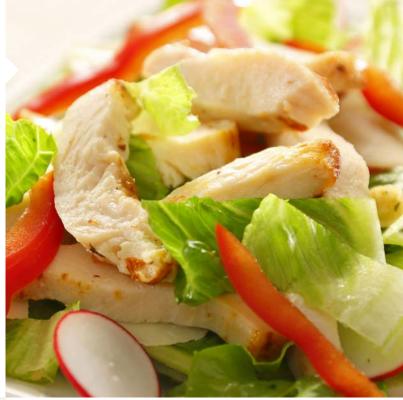

#### WHOLE ROASTED CHICKEN INNERFILLETS

THE WHOLE ROASTED CHICKEN INNERFILLETS CAN BE SERVED WITH PASTA OR IN A SALAD. ALSO VERY SUITABLE TO MARINATE AND USE ON THE GRILL.