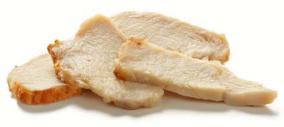

#### ROASTED CHICKEN BREAST SLICES

# THE ROASTED SLICES OF CHICKEN BREAST CAN BE SERVED AS COLD CUTS ON, FOR EXAMPLE, YOUR CLUB SANDWICH OR OTHER SANDWICHES.