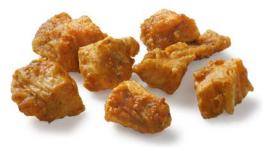

#### ROASTED CHICKEN INNERFILLET CHUNKS

#### THE ROASTED CHICKEN INNERFILLET CHUNKS GIVE YOU UNLIMITED Possibilities. You can easily make wraps, skewers or stir-fry dishes.

Packaging: 2.5 kg bags Carton: 10 kg, 4 bags of 2.5 kg Specification: Individually Quick Frozen Extra Information: Cut in 4 pieces