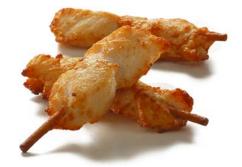

#### FLASH FRIED CHICKEN BREAST SKEWERS

# THE FLASH FRIED CHICKEN BREAST SKEWERS CAN BE USED ON A GRILL OR AS TAPAS.

Weight: 50, 80 or 100 gram Packaging: 2.5 kg bags Carton: 10 kg, 4 bags of 2.5 kg Specification: Individually Quick Frozen