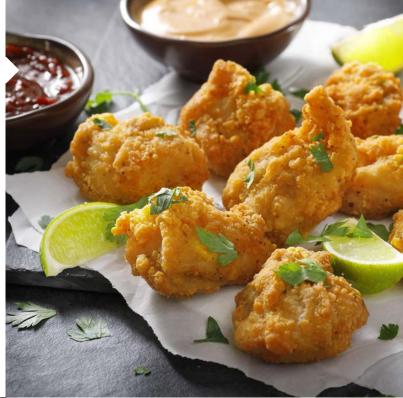

#### ROASTED CHICKEN INNERFILLET CHUNKS

#### THE ROASTED CHICKEN INNERFILLET CHUNKS GIVE YOU UNLIMITED Possibilities. You can easily make wraps, skewers or stir-fry dishes.

Packaging: 2.5 kg bags Carton: 10 kg, 4 bags of 2.5 kg Specification: Individually Quick Frozen Extra Information: Cut in 4 pieces