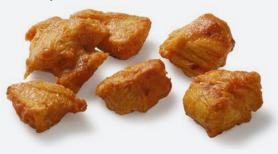

#### TATSUATA-AGE Coated

# THE TATSUATA-AGE IS IDEAL AS A SMALL LUXURIOUS SNACK OR AS A BITE TO ACCOMPANY YOUR DRINKS.

Packaging: 1 kg bags Carton: 6 kg, 6 bags of 1 kg Specification: Individually Quick Frozen