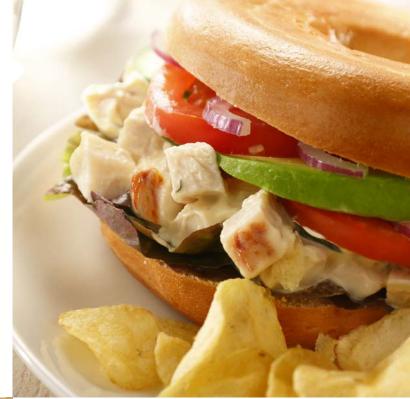

## SALAD Roasted Chicken Dices

# THE SALAD ROASTED CHICKEN DICES ARE EXCELLENT TO USE IN RICE DISHES, SANDWICHES, BURRITOS AND WRAPS.

Thickness: 20 mm Packaging: 2.5 kg bags Carton: 10 kg, 4 bags of 2.5 kg Specification: Individually Quick Frozen