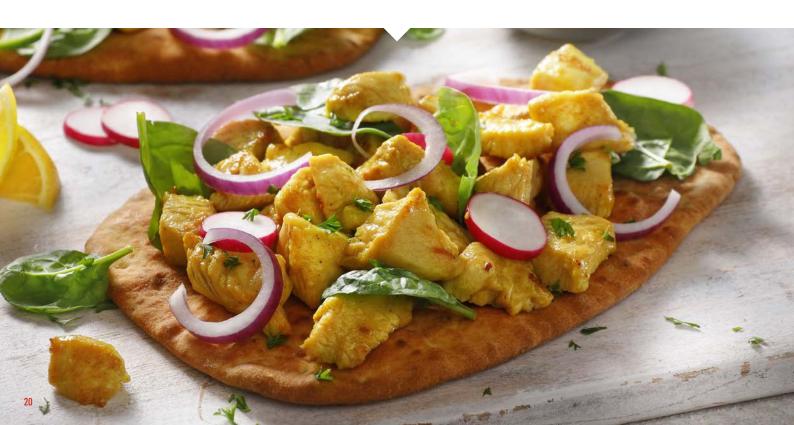

#### LEMON & CURRY Roasted Chicken

# THE LEMON & CURRY ROASTED CHICKEN IS EXCELLENT TO USE IN RICE DISHES, SANDWICHES, BURRITOS AND WRAPS.