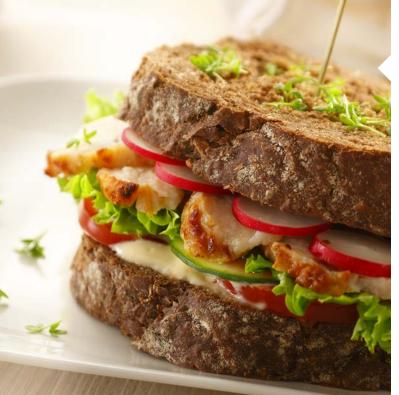

#### ROASTED CHICKEN BREAST SLICES

# THE ROASTED SLICES OF CHICKEN BREAST CAN BE SERVED AS COLD CUTS ON, FOR EXAMPLE, YOUR CLUB SANDWICH OR OTHER SANDWICHES.