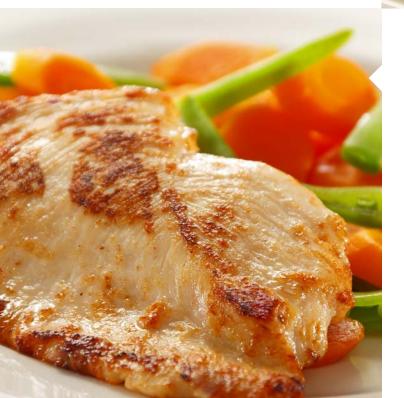

#### ROASTED CHICKEN BREAST

# THE ROASTED CHICKEN BREAST IS EXCELLENT TO USE IN A VARIETY OF DISHES.

Sizes: 70/90, 90/110 or 110/130 grams Packaging: 2.5 kg bags Carton: 10 kg, 4 bags of 2.5 kg Specification: Individually Quick Frozen