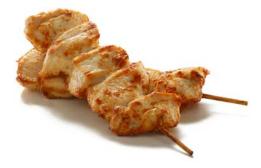

#### FLASH FRIED CHICKEN BREAST SKEWERS

# THE FLASH FRIED CHICKEN BREAST SKEWERS CAN BE USED ON A GRILL OR AS TAPAS.

Weight: 50, 80 or 100 gram Packaging: 2.5 kg bags Carton: 10 kg, 4 bags of 2.5 kg Specification: Individually Quick Frozen