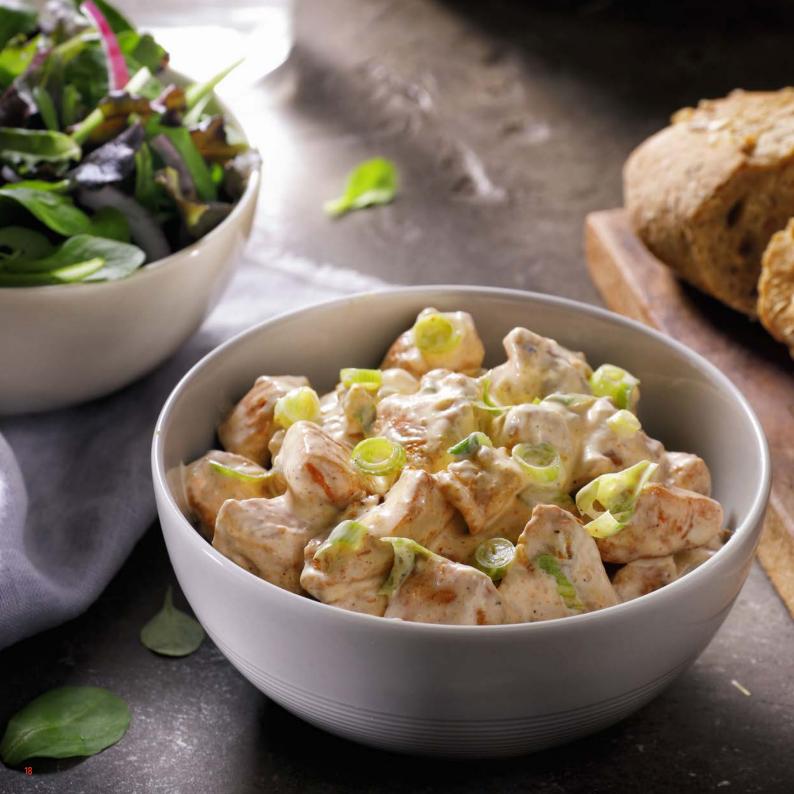

## SALAD Roasted Chicken Dices

# THE SALAD ROASTED CHICKEN DICES ARE EXCELLENT TO USE IN RICE DISHES, SANDWICHES, BURRITOS AND WRAPS.

Thickness: 20 mm Packaging: 2.5 kg bags Carton: 10 kg, 4 bags of 2.5 kg Specification: Individually Quick Frozen