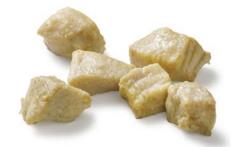

#### KARA-AGE Coated

# THE KARA-AGE IS IDEAL AS A SMALL LUXURIOUS SNACK OR AS A BITE TO ACCOMPANY YOUR DRINKS.

Packaging: 1 kg bags Carton: 6 kg, 6 bags of 1 kg Specification: Individually Quick Frozen