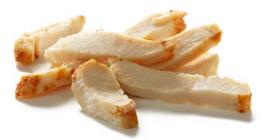

#### ROASTED CHICKEN BREAST STRIPS

# THE ROASTED CHICKEN BREAST STRIPS ARE EXCELLENT TO USE IN A VARIETY OF SALADS, IN PASTA DISHES OR ON YOUR PIZZA.

Strips: 10-12 mm Packaging: 2.5 kg bags Carton: 10 kg, 4 bags of 2.5 kg Specification: Individually Quick Frozen