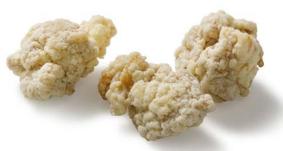

#### KARA-AGE Coated

# THE KARA-AGE IS IDEAL AS A SMALL LUXURIOUS SNACK OR AS A BITE TO ACCOMPANY YOUR DRINKS.

Packaging: 1 kg bags Carton: 6 kg, 6 bags of 1 kg Specification: Individually Quick Frozen