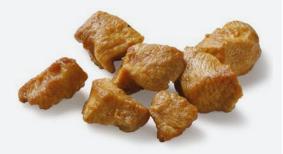

#### ROASTED CHICKEN INNERFILLET CHUNKS

#### THE ROASTED CHICKEN INNERFILLET CHUNKS GIVE YOU UNLIMITED Possibilities. You can easily make wraps, skewers or stir-fry dishes.

Packaging: 2.5 kg bags Carton: 10 kg, 4 bags of 2.5 kg Specification: Individually Quick Frozen Extra Information: Cut in 4 pieces