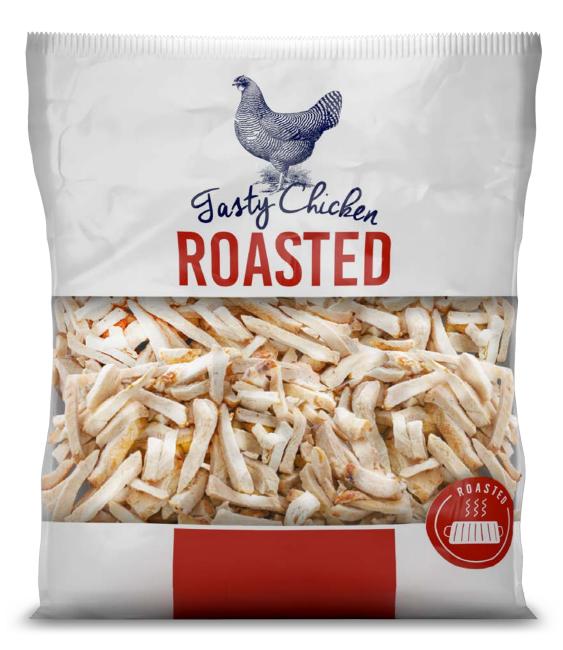

#### ROASTED CHICKEN BREAST STRIPS

# THE ROASTED CHICKEN BREAST STRIPS ARE EXCELLENT TO USE IN A VARIETY OF SALADS, IN PASTA DISHES OR ON YOUR PIZZA.

Strips: 10-12 mm Packaging: 2.5 kg bags Carton: 10 kg, 4 bags of 2.5 kg Specification: Individually Quick Frozen