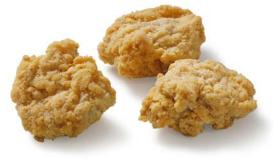

## FLASH FRIED CHICKEN INNERFILLET CHUNKS

THE FLASH FRIED CHICKEN INNERFILLET CHUNKS GIVE YOU Unlimited possibilities. You can easily make wraps, skewers or stir-fry dishes.

Packaging: 2.5 kg bags Carton: 10 kg, 4 bags of 2.5 kg Specification: Individually Quick Frozen Extra Information: Cut in 4 pieces