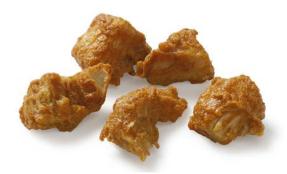

#### KARA-AGE Coated

# THE KARA-AGE IS IDEAL AS A SMALL LUXURIOUS SNACK OR AS A BITE TO ACCOMPANY YOUR DRINKS.

Packaging: 1 kg bags Carton: 6 kg, 6 bags of 1 kg Specification: Individually Quick Frozen