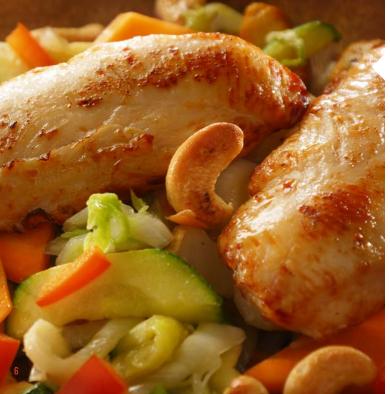

#### FLASH FRIED CHICKEN BREAST SKEWERS

# THE FLASH FRIED CHICKEN BREAST SKEWERS CAN BE USED ON A GRILL OR AS TAPAS.

Weight: 50, 80 or 100 gram Packaging: 2.5 kg bags Carton: 10 kg, 4 bags of 2.5 kg Specification: Individually Quick Frozen