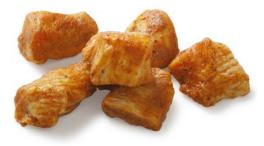

#### ROASTED CHICKEN INNERFILLET CHUNKS

#### THE ROASTED CHICKEN INNERFILLET CHUNKS GIVE YOU UNLIMITED Possibilities. You can easily make wraps, skewers or stir-fry dishes.

Packaging: 2.5 kg bags Carton: 10 kg, 4 bags of 2.5 kg Specification: Individually Quick Frozen Extra Information: Cut in 4 pieces