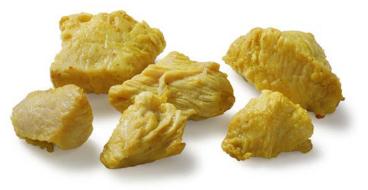

## FLASH FRIED CHICKEN INNERFILLET CHUNKS

THE FLASH FRIED CHICKEN INNERFILLET CHUNKS GIVE YOU Unlimited possibilities. You can easily make wraps, skewers or stir-fry dishes.

Packaging: 2.5 kg bags Carton: 10 kg, 4 bags of 2.5 kg Specification: Individually Quick Frozen Extra Information: Cut in 4 pieces