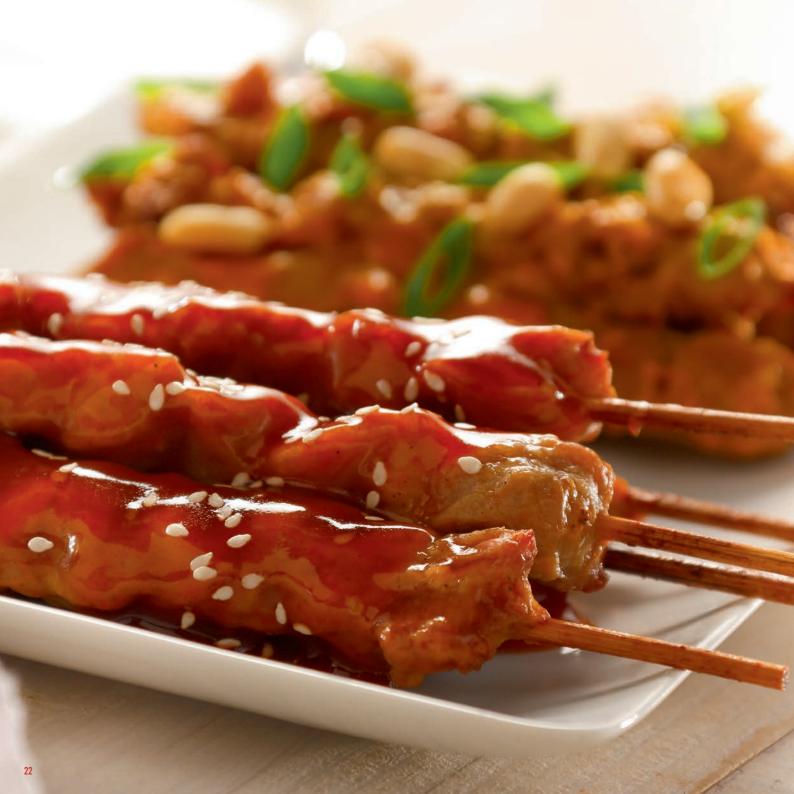

#### **YAKITORI SATAY**

# THE YAKITORI WITH SATAY SAUCE ARE PERFECT TO ACCOMPANY YOUR INDONESIAN OR OTHER ASIAN DISHES.

Packaging: 2.5 kg bags, 30 grams per skewer Carton: 10 kg, 4 bags of 2.5 kg Specification: Individually Quick Frozen