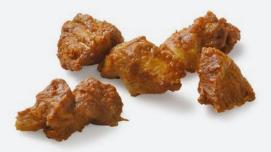

#### ROASTED CHICKEN BREAST DICES

#### THE ROASTED CHICKEN BREAST DICES CAN BE USED AS COLD CUTS In Salads and Sandwiches, or in pasta and stir-fry dishes.

Thickness: 12 mm Packaging: 2.5 kg bags Carton: 10 kg, 4 bags of 2.5 kg Specification: Individually Quick Frozen