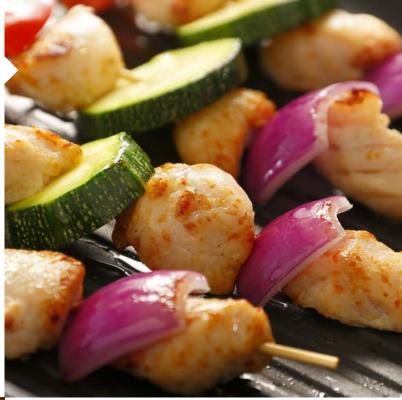

#### FLASH FRIED CHICKEN BREAST SKEWERS

# THE FLASH FRIED CHICKEN BREAST SKEWERS CAN BE USED ON A GRILL OR AS TAPAS.

Weight: 50, 80 or 100 gram Packaging: 2.5 kg bags Carton: 10 kg, 4 bags of 2.5 kg Specification: Individually Quick Frozen