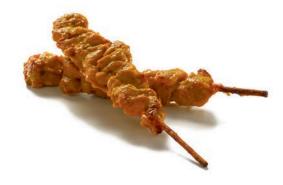

#### FLASH FRIED CHICKEN BREAST SKEWERS

# THE FLASH FRIED CHICKEN BREAST SKEWERS CAN BE USED ON A GRILL OR AS TAPAS.

Weight: 50, 80 or 100 gram Packaging: 2.5 kg bags Carton: 10 kg, 4 bags of 2.5 kg Specification: Individually Quick Frozen