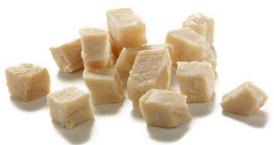

#### COOKED CHICKEN BREAST DICES

# THE COOKED CHICKEN BREAST DICES CAN BE USED AS COLD CUTS IN SALADS AND ON SANDWICHES.

Thickness: 12, 19 or 24 mm Packaging: 2.5 kg bags Carton: 10 kg, 4 bags of 2.5 kg Specification: Individually Quick Frozen