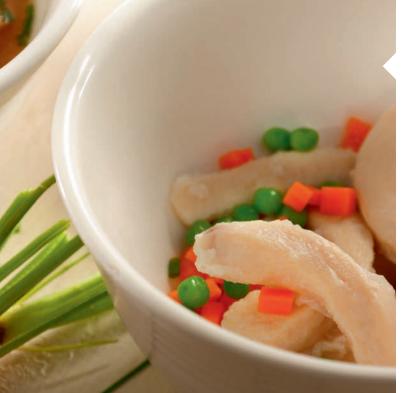

#### COOKED CHICKEN BREAST STRIPS

#### THE COOKED CHICKEN BREAST STRIPS CAN BE USED AS A TOPPING IN ALMOST ANY KIND OF SOUP, BUT CAN ALSO BE USED TO STIR-FRY.