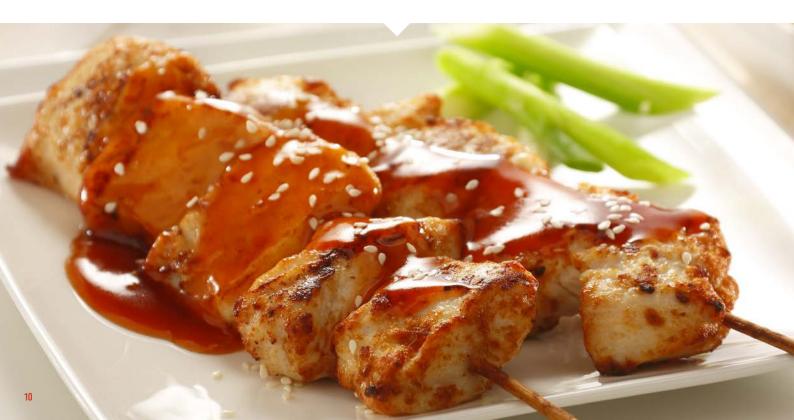

#### **YAKITORI SATAY**

# THE YAKITORI WITH SATAY SAUCE ARE PERFECT TO ACCOMPANY YOUR INDONESIAN OR OTHER ASIAN DISHES.

Packaging: 2.5 kg bags, 30 grams per skewer Carton: 10 kg, 4 bags of 2.5 kg Specification: Individually Quick Frozen