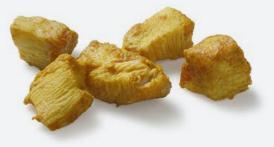

#### KARA-AGE Coated

# THE KARA-AGE IS IDEAL AS A SMALL LUXURIOUS SNACK OR AS A BITE TO ACCOMPANY YOUR DRINKS.

Packaging: 1 kg bags Carton: 6 kg, 6 bags of 1 kg Specification: Individually Quick Frozen