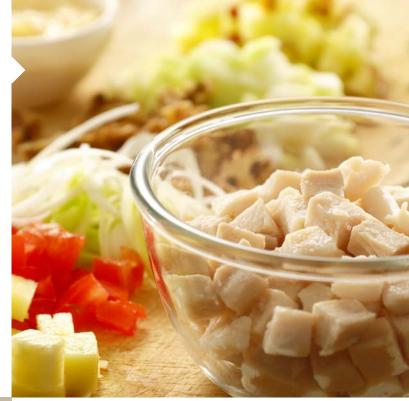

## SALAD Roasted Chicken Dices

# THE SALAD ROASTED CHICKEN DICES ARE EXCELLENT TO USE IN RICE DISHES, SANDWICHES, BURRITOS AND WRAPS.

Thickness: 20 mm Packaging: 2.5 kg bags Carton: 10 kg, 4 bags of 2.5 kg Specification: Individually Quick Frozen