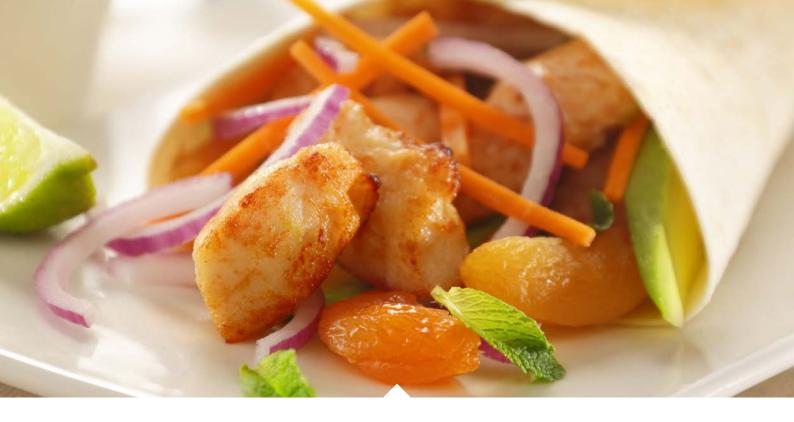

#### ROASTED CHICKEN INNERFILLET CHUNKS

#### THE ROASTED CHICKEN INNERFILLET CHUNKS GIVE YOU UNLIMITED Possibilities. You can easily make wraps, skewers or stir-fry dishes.

Packaging: 2.5 kg bags Carton: 10 kg, 4 bags of 2.5 kg Specification: Individually Quick Frozen Extra Information: Cut in 4 pieces