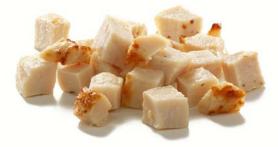

#### ROASTED CHICKEN BREAST DICES

#### THE ROASTED CHICKEN BREAST DICES CAN BE USED AS COLD CUTS In Salads and Sandwiches, or in pasta and stir-fry dishes.

Thickness: 12 mm Packaging: 2.5 kg bags Carton: 10 kg, 4 bags of 2.5 kg Specification: Individually Quick Frozen