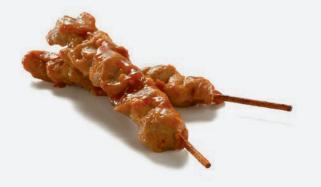

## FLASH FRIED CHICKEN INNERFILLET SKEWERS

# THE FLASH FRIED CHICKEN INNERFILLET SKEWERS ARE IDEAL AS A SMALL SNACK OR AS TAPAS TO ACCOMPANY YOUR DRINKS.