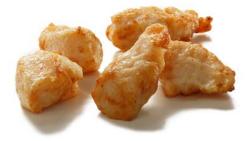

#### ROASTED CHICKEN INNERFILLET CHUNKS

#### THE ROASTED CHICKEN INNERFILLET CHUNKS GIVE YOU UNLIMITED Possibilities. You can easily make wraps, skewers or stir-fry dishes.

Packaging: 2.5 kg bags Carton: 10 kg, 4 bags of 2.5 kg Specification: Individually Quick Frozen Extra Information: Cut in 4 pieces