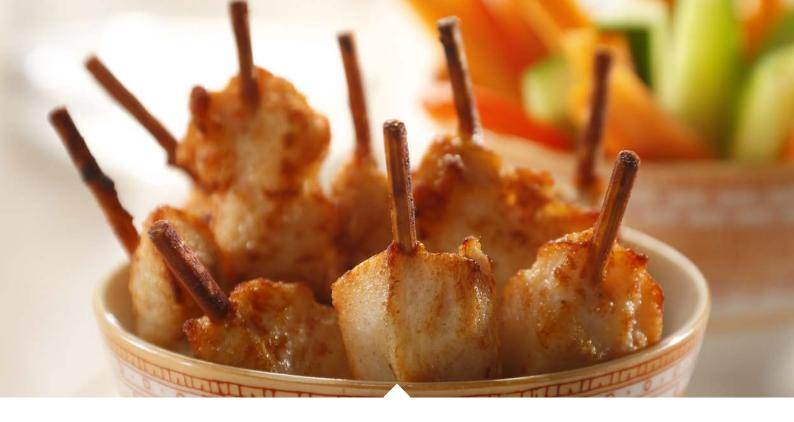

## FLASH FRIED CHICKEN INNERFILLET SKEWERS

# THE FLASH FRIED CHICKEN INNERFILLET SKEWERS ARE IDEAL AS A SMALL SNACK OR AS TAPAS TO ACCOMPANY YOUR DRINKS.