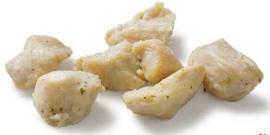

#### COOKED CHICKEN BREAST DICES

# THE COOKED CHICKEN BREAST DICES CAN BE USED AS COLD CUTS IN SALADS AND ON SANDWICHES.

Thickness: 12, 19 or 24 mm Packaging: 2.5 kg bags Carton: 10 kg, 4 bags of 2.5 kg Specification: Individually Quick Frozen