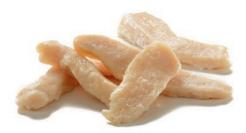

#### ROASTED CHICKEN BREAST STRIPS

# THE ROASTED CHICKEN BREAST STRIPS ARE EXCELLENT TO USE IN A VARIETY OF SALADS, IN PASTA DISHES OR ON YOUR PIZZA.

Strips: 10-12 mm Packaging: 2.5 kg bags Carton: 10 kg, 4 bags of 2.5 kg Specification: Individually Quick Frozen