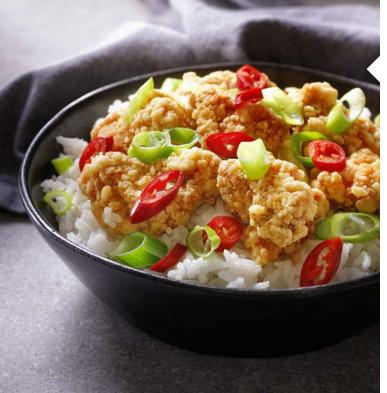

## SHOARMA Roasted Chicken

# THE SHOARMA ROASTED CHICKEN IS EASY TO USE IN RICE DISHES, SANDWICHES, BURRITOS AND WRAPS.